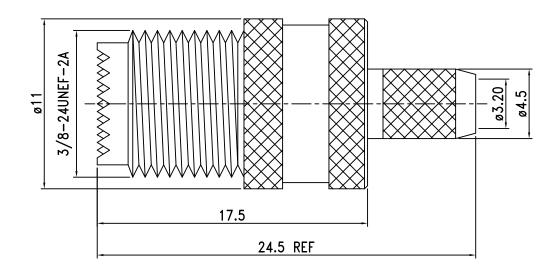

| 5.  | Ferrule     | Brass    | 1     | Nickel |
|-----|-------------|----------|-------|--------|
| 4.  | Washer      | Brass    | 1     | Nickel |
| 3.  | Insulation  | Delrin   | 1     | None   |
| 2.  | Pin         | Brass    | 1     | Gold   |
| 1.  | Body        | Brass    | 1     | Nickel |
| NO. | DESCRIPTION | MATERIAL | Q' TY | FINISH |

| T <sub>.X</sub> | OLE                                           | RANCE<br>+/- 0.2 | UNITS<br>MM           | RoHS<br>Compliant   | DRAWN BY:                                                                                                                                                                                                   | CHECKED BY: | APPROVED BY:                          | CAD FILE   | 12-01F-1-DGN |  |
|-----------------|-----------------------------------------------|------------------|-----------------------|---------------------|-------------------------------------------------------------------------------------------------------------------------------------------------------------------------------------------------------------|-------------|---------------------------------------|------------|--------------|--|
| .XX             | .XX +/- 0.1<br>.XXX +/- 0.05<br>ANGLE +/- 0.5 |                  | SCALE<br>NTS<br>SHEET | SIZE<br>A<br>1 OF 1 | PROPRIETARY AND CONFIDENTIAL  THE INFORMATION IN THIS DRAWING IS THE SOLE PROPERT TCC INDUSTRIES, INC ANY REPRODUCTION IN PART OR A: WHOLE WITHOUT THE WRITTEN PERMISSION OF TCC INDUST INC. IS PROHIBITED. |             | SOLE PROPERTY OF<br>N IN PART OR AS A | Lrimp Type |              |  |