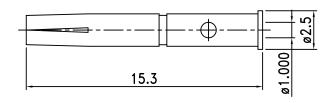

| T <sub>.X</sub> | OLE                                           | RANCE<br>+/- 0.2 | UNITS<br>MM           | RoHS<br>Compliant   | DRAWN BY:                                                                                                                                                                                                   | CHECKED BY: | APPROVED BY:                          | CAD FILE   | 12-01F-1-DGN |  |
|-----------------|-----------------------------------------------|------------------|-----------------------|---------------------|-------------------------------------------------------------------------------------------------------------------------------------------------------------------------------------------------------------|-------------|---------------------------------------|------------|--------------|--|
| .XX             | .XX +/- 0.1<br>.XXX +/- 0.05<br>ANGLE +/- 0.5 |                  | SCALE<br>NTS<br>SHEET | SIZE<br>A<br>1 OF 1 | PROPRIETARY AND CONFIDENTIAL  THE INFORMATION IN THIS DRAWING IS THE SOLE PROPERT TCC INDUSTRIES, INC ANY REPRODUCTION IN PART OR A: WHOLE WITHOUT THE WRITTEN PERMISSION OF TCC INDUST INC. IS PROHIBITED. |             | SOLE PROPERTY OF<br>N IN PART OR AS A | Lrimp Type |              |  |