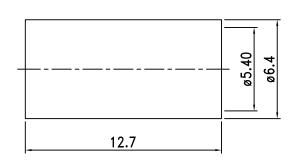

| T <sub>.X</sub> | OLE                                           | RANCE<br>+/- 0.2 | UNITS<br>MM           | RoHS<br>Compliant   | DRAWN BY:                                                                                                                                                                                                   | CHECKED BY: | APPROVED BY:                          | CAD FILE   | 12-01F-1-DGN |  |
|-----------------|-----------------------------------------------|------------------|-----------------------|---------------------|-------------------------------------------------------------------------------------------------------------------------------------------------------------------------------------------------------------|-------------|---------------------------------------|------------|--------------|--|
| .XX             | .XX +/- 0.1<br>.XXX +/- 0.05<br>ANGLE +/- 0.5 |                  | SCALE<br>NTS<br>SHEET | SIZE<br>A<br>1 OF 1 | PROPRIETARY AND CONFIDENTIAL  THE INFORMATION IN THIS DRAWING IS THE SOLE PROPERT TCC INDUSTRIES, INC ANY REPRODUCTION IN PART OR A: WHOLE WITHOUT THE WRITTEN PERMISSION OF TCC INDUST INC. IS PROHIBITED. |             | SOLE PROPERTY OF<br>N IN PART OR AS A | Lrimp Type |              |  |