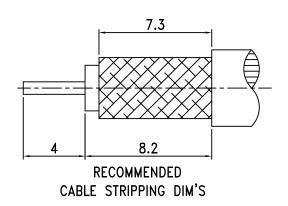

| T <sub>.X</sub> | OLE                                           | RANCE<br>+/- 0.2 | UNITS<br>MM           | RoHS<br>Compliant   | DRAWN BY:                                                                                                                                                                                                   | CHECKED BY: | APPROVED BY:                          | CAD FILE   | 12-01F-1-DGN |  |
|-----------------|-----------------------------------------------|------------------|-----------------------|---------------------|-------------------------------------------------------------------------------------------------------------------------------------------------------------------------------------------------------------|-------------|---------------------------------------|------------|--------------|--|
| .XX             | .XX +/- 0.1<br>.XXX +/- 0.05<br>ANGLE +/- 0.5 |                  | SCALE<br>NTS<br>SHEET | SIZE<br>A<br>1 OF 1 | PROPRIETARY AND CONFIDENTIAL  THE INFORMATION IN THIS DRAWING IS THE SOLE PROPERT TCC INDUSTRIES, INC ANY REPRODUCTION IN PART OR A: WHOLE WITHOUT THE WRITTEN PERMISSION OF TCC INDUST INC. IS PROHIBITED. |             | SOLE PROPERTY OF<br>N IN PART OR AS A | Lrimp Type |              |  |